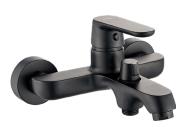

#### **DIMA**

wall-mounted bath mixer without shower set

- material: brass
- ceramic function switch
- spout reach: 156 mm

code: BQD\_010D EAN: 5907791161949

Ceramic shower switch

#### **DIMA**

wall-mounted bath mixer without shower set

- material: brass
- ceramic function switch
- spout reach: 156 mm

Ceramic shower switch

#### **DIMA**

wall-mounted bath mixer without shower set

- material: brass
- ceramic function switch
- spout reach: 156 mm