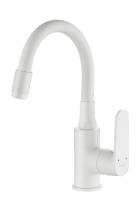

### bathroom mixers **DIMA SERIES**

upright washbasin mixer with flexible spout

- material: brass/silicone
- reach of spout: max. 240 mm

**DIMA** 

upright washbasin mixer with flexible spout - material: brass/silicone

### bathroom mixers **DIMA SERIES**

**DIMA** 

upright washbasin mixer with flexible spout

- material: brass/silicone
- spout reach: max. 240 mm

**DIMA** 

upright washbasin mixer with plug

- material: brass
- spout reach: 102 mm

### bathroom mixers **DIMA SERIES**

**DIMA** 

upright washbasin mixer with flexible spout

- material: brass/silicone
- spout reach: max. 240 mm

(0)

Assembly on small washbasin

**DIMA** 

upright washbasin mixer with plug