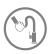

### **DIMA**

upright washbasin mixer with movable u-shaped spout

- material: brass
- spout reach: 131 mm

code: BQD\_028D EAN: 5907791161970

**DIMA** 

wall-mounted sink mixer

- material: brass
- spout reach: 234 mm

### **DIMA**

upright washbasin mixer with movable u-shaped spout

- material: brass
- spout reach: 131 mm

code: BQD\_628D EAN: 5907791176363

wall-mounted sink mixer

- material: brass
- spout reach: 234 mm

code: BQD\_650D EAN: 5907791176905