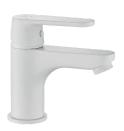

### **DIMA**

upright washbasin mixer with movable u-shaped spout

- material: brass
- spout reach: 131 mm

code: BQD\_028D EAN: 5907791161970

**DIMA** 

wall-mounted sink mixer

- material: brass
- spout reach: 234 mm

### **DIMA**

upright washbasin mixer with movable u-shaped spout

- material: brass
- spout reach: 131 mm

code: BQD\_628D EAN: 5907791176363

wall-mounted sink mixer

- material: brass
- spout reach: 234 mm

code: BQD\_650D EAN: 5907791176905

#### **DIMA**

upright washbasin mixer with movable u-shaped spout

- material: brass
- spout reach: 131 mm

code: BQD\_728D EAN: 5907791162038

wall-mounted sink mixer

- material: brass
- spout reach: 234 mm

code: BQD\_750D EAN: 5907791176929