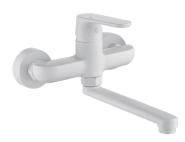

### **DIMA**

upright washbasin mixer with movable u-shaped spout

- material: brass
- spout reach: 131 mm

code: BQD\_028D EAN: 5907791161970

**DIMA** 

wall-mounted sink mixer

- material: brass
- spout reach: 234 mm

EAN: 5907791176882 code: BQD\_050D

### **DIMA**

upright washbasin mixer with movable u-shaped spout

- material: brass
- spout reach: 131 mm

code: BQD\_628D EAN: 5907791176363

wall-mounted sink mixer

- material: brass
- spout reach: 234 mm

code: BQD\_650D EAN: 5907791176905

#### **DIMA**

upright washbasin mixer with movable u-shaped spout

- material: brass
- spout reach: 131 mm

code: BQD\_728D EAN: 5907791162038

wall-mounted sink mixer

- material: brass
- spout reach: 234 mm

code: BQD\_750D EAN: 5907791176929