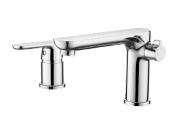

### **DIMA**

upright washbasin mixer with movable u-shaped spout

- material: brass
- spout reach: 131 mm

code: BQD\_028D EAN: 5907791161970

**DIMA** 

wall-mounted sink mixer

- material: brass
- spout reach: 234 mm

### **DIMA**

upright washbasin mixer with movable u-shaped spout

- material: brass
- spout reach: 131 mm

code: BQD\_628D EAN: 5907791176363

wall-mounted sink mixer

- material: brass
- spout reach: 234 mm

code: BQD\_650D EAN: 5907791176905

#### **DIMA**

upright washbasin mixer with movable u-shaped spout

- material: brass
- spout reach: 131 mm

code: BQD\_728D EAN: 5907791162038

wall-mounted sink mixer

- material: brass
- spout reach: 234 mm

code: BQD\_750D EAN: 5907791176929