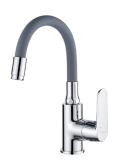

### bathroom mixers **DIMA SERIES**

upright washbasin mixer with flexible spout

- material: brass/silicone
- reach of spout: max. 240 mm

**DIMA** 

upright washbasin mixer with flexible spout - material: brass/silicone

### bathroom mixers **DIMA SERIES**

**DIMA** 

upright washbasin mixer with flexible spout

- material: brass/silicone
- spout reach: max. 240 mm

**DIMA** 

upright washbasin mixer with plug

- material: brass
- spout reach: 102 mm

### bathroom mixers **DIMA SERIES**

**DIMA** 

upright washbasin mixer with flexible spout

- material: brass/silicone
- spout reach: max. 240 mm

(0)

Assembly on small washbasin

**DIMA** 

upright washbasin mixer with plug