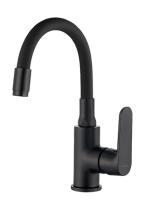

#### DIMA

wall-mounted shower mixer without shower set

- material: brass

code: BQD\_040D EAN: 5907791161987

#### DIMA

wall-mounted shower mixer without shower set

- material: brass