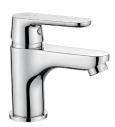

- spout reach: max. 240 mm

upright washbasin mixer with plug

- material: brass
- spout reach: 102 mm

EAN: 5907791161963 code: BQD\_022D

### **DIMA**

upright washbasin mixer with movable u-shaped spout

- material: brass
- spout reach: 131 mm

code: BQD\_028D EAN: 5907791161970

**DIMA** 

wall-mounted sink mixer

- material: brass
- spout reach: 234 mm