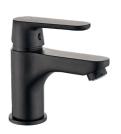

### **DIMA**

upright washbasin mixer with movable u-shaped spout

- material: brass
- spout reach: 131 mm

code: BQD\_028D EAN: 5907791161970

**DIMA** 

wall-mounted sink mixer

- material: brass
- spout reach: 234 mm

### **DIMA**

upright washbasin mixer with movable u-shaped spout

- material: brass
- spout reach: 131 mm

code: BQD\_628D EAN: 5907791176363

wall-mounted sink mixer

- material: brass
- spout reach: 234 mm

code: BQD\_650D EAN: 5907791176905

#### **DIMA**

upright washbasin mixer with movable u-shaped spout

- material: brass
- spout reach: 131 mm

code: BQD\_728D EAN: 5907791162038

wall-mounted sink mixer

- material: brass
- spout reach: 234 mm

code: BQD\_750D EAN: 5907791176929