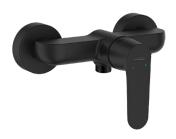

#### DIMA

wall-mounted shower mixer without shower set

- material: brass

code: BQD\_040D EAN: 5907791161987

#### DIMA

wall-mounted shower mixer without shower set

- material: brass