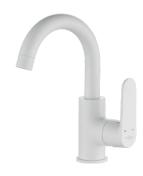

### **DIMA**

upright washbasin mixer with movable u-shaped spout

- material: brass
- spout reach: 131 mm

code: BQD\_628D EAN: 5907791176363

wall-mounted sink mixer

- material: brass
- spout reach: 234 mm

code: BQD\_650D EAN: 5907791176905

#### **DIMA**

upright washbasin mixer with movable u-shaped spout

- material: brass
- spout reach: 131 mm

code: BQD\_728D EAN: 5907791162038

wall-mounted sink mixer

- material: brass
- spout reach: 234 mm

code: BQD\_750D EAN: 5907791176929