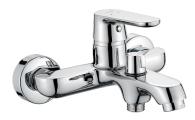

#### **DIMA**

wall-mounted bath mixer without shower set

- material: brass
- ceramic function switch
- spout reach: 156 mm

code: BQD\_010D EAN: 5907791161949

Ceramic shower switch

#### **DIMA**

wall-mounted bath mixer without shower set

- material: brass
- ceramic function switch
- spout reach: 156 mm

Ceramic shower switch

#### **DIMA**

wall-mounted bath mixer without shower set

- material: brass
- ceramic function switch
- spout reach: 156 mm