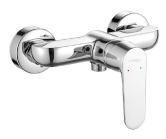

#### **DIMA**

wall-mounted bath mixer without shower set

- material: brass
- ceramic function switch
- spout reach: 156 mm

code: BQD\_010D EAN: 5907791161949

Ceramic shower switch

#### **DIMA**

wall-mounted bath mixer without shower set

- material: brass
- ceramic function switch
- spout reach: 156 mm

Ceramic shower switch

#### **DIMA**

wall-mounted bath mixer without shower set

- material: brass
- ceramic function switch
- spout reach: 156 mm