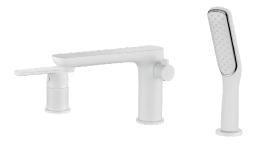

#### **DIMA**

upright 3-hole bath mixer

- material: brass/PP
- spout reach: 271 mm

code: BQD\_013D EAN: 5907791161956

#### **DIMA**

upright 3-hole bath mixer

- material: brass/PP
- spout reach: 271 mm

code: BQD\_613D EAN: 5907791176349

#### **DIMA**

upright 3-hole bath mixer

- material: brass/PP
- spout reach: 271 mm