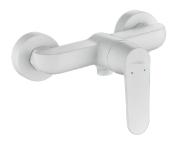

#### DIMA

wall-mounted shower mixer without shower set

- material: brass

code: BQD\_040D EAN: 5907791161987

#### Ν

wall-mounted shower mixer without shower set

- material: brass

#### DIMA

wall-mounted shower mixer without shower set

- material: brass