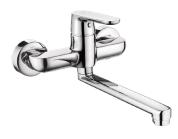

### **DIMA**

upright washbasin mixer with movable u-shaped spout

- material: brass
- spout reach: 131 mm

code: BQD\_028D EAN: 5907791161970

**DIMA** 

wall-mounted sink mixer

- material: brass
- spout reach: 234 mm

### **DIMA**

upright washbasin mixer with movable u-shaped spout

- material: brass
- spout reach: 131 mm

code: BQD\_628D EAN: 5907791176363

wall-mounted sink mixer

- material: brass
- spout reach: 234 mm

code: BQD\_650D EAN: 5907791176905