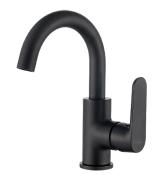

- spout reach: max. 240 mm

upright washbasin mixer with plug

- material: brass
- spout reach: 102 mm

EAN: 5907791161963 code: BQD\_022D