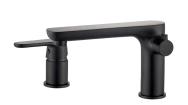

### **DIMA**

upright washbasin mixer with movable u-shaped spout

- material: brass
- spout reach: 131 mm

code: BQD\_028D EAN: 5907791161970

**DIMA** 

wall-mounted sink mixer

- material: brass
- spout reach: 234 mm

### **DIMA**

upright washbasin mixer with movable u-shaped spout

- material: brass
- spout reach: 131 mm

code: BQD\_628D EAN: 5907791176363

wall-mounted sink mixer

- material: brass
- spout reach: 234 mm

code: BQD\_650D EAN: 5907791176905

#### **DIMA**

upright washbasin mixer with movable u-shaped spout

- material: brass
- spout reach: 131 mm

code: BQD\_728D EAN: 5907791162038

wall-mounted sink mixer

- material: brass
- spout reach: 234 mm

code: BQD\_750D EAN: 5907791176929