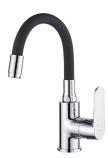

### bathroom mixers **DIMA SERIES**

upright washbasin mixer with flexible spout

- material: brass/silicone
- reach of spout: max. 240 mm

**DIMA** 

upright washbasin mixer with flexible spout - material: brass/silicone

### bathroom mixers **DIMA SERIES**

**DIMA** 

upright washbasin mixer with flexible spout

- material: brass/silicone
- spout reach: max. 240 mm

**DIMA** 

upright washbasin mixer with plug

- material: brass
- spout reach: 102 mm

### bathroom mixers **DIMA SERIES**

**DIMA** 

upright washbasin mixer with flexible spout

- material: brass/silicone
- spout reach: max. 240 mm

(0)

Assembly on small washbasin

**DIMA** 

upright washbasin mixer with plug