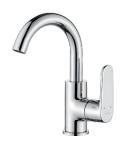

### **DIMA**

upright washbasin mixer with movable u-shaped spout

- material: brass
- spout reach: 131 mm

code: BQD\_028D EAN: 5907791161970

**DIMA** 

wall-mounted sink mixer

- material: brass
- spout reach: 234 mm

### **DIMA**

upright washbasin mixer with movable u-shaped spout

- material: brass
- spout reach: 131 mm

code: BQD\_628D EAN: 5907791176363

wall-mounted sink mixer

- material: brass
- spout reach: 234 mm

code: BQD\_650D EAN: 5907791176905