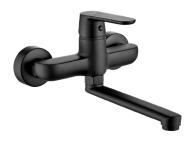

### **DIMA**

upright washbasin mixer with movable u-shaped spout

- material: brass
- spout reach: 131 mm

code: BQD\_028D EAN: 5907791161970

**DIMA** 

wall-mounted sink mixer

- material: brass
- spout reach: 234 mm

EAN: 5907791176882 code: BQD\_050D