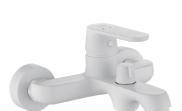

### bathroom mixers **DIMA SERIES**

upright washbasin mixer with flexible spout

- material: brass/silicone
- reach of spout: max. 240 mm

**DIMA** 

upright washbasin mixer with flexible spout - material: brass/silicone

- spout reach: max. 240 mm

upright washbasin mixer with plug

- material: brass
- spout reach: 102 mm

EAN: 5907791161963 code: BQD\_022D

### bathroom mixers **DIMA SERIES**

**DIMA** 

upright washbasin mixer with flexible spout

- material: brass/silicone
- spout reach: max. 240 mm

**DIMA** 

upright washbasin mixer with plug

- material: brass
- spout reach: 102 mm

### bathroom mixers **DIMA SERIES**

**DIMA** 

upright washbasin mixer with flexible spout

- material: brass/silicone
- spout reach: max. 240 mm

(0)

Assembly on small washbasin

**DIMA** 

upright washbasin mixer with plug

- material: brass
- spout reach: 102 mm