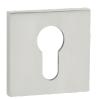

### **ESCUTCHEONS**

**ROSE WITH A KEY HOLE** code: LO4\_901R

**ROSE WITH CYLINDER HOLE** code: LO4\_902R

**TOILET PLATE** 

code: LO4\_903R

### **ESCUTCHEONS**

**ROSE WITH A KEY HOLE** code: LO4\_501R

**ROSE WITH CYLINDER HOLE** code: LO4\_502R

**TOILET PLATE** 

code: LO4\_503R

### **ESCUTCHEONS**

**ROSE WITH A KEY HOLE** code: LK6\_301R

**ROSE WITH CYLINDER HOLE** code: LK6\_302R

**TOILET PLATE** 

code: LK6\_303R