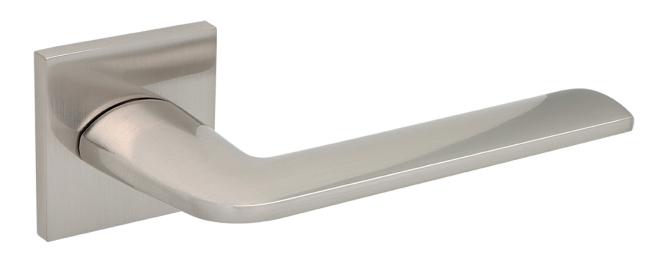

#### **HANDLE ON ROSE**

Material: aluminium/zamak

Finish: satine

Size:

- rose: 53x53 mm

- lever handle (length): 139 mm Through bolt distance: 38 mm

code: KRF\_300A EAN: **5905358214909** 