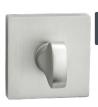

### **ESCUTCHEONS**

**ROSE WITH A KEY HOLE** code: LO4\_901R

**ROSE WITH CYLINDER HOLE** code: LO4\_902R

**TOILET PLATE** 

code: LO4\_903R

### **ESCUTCHEONS**

**ROSE WITH A KEY HOLE** code: LO4\_501R

**ROSE WITH CYLINDER HOLE** code: LO4\_502R

**TOILET PLATE** 

code: LO4\_503R

### **ESCUTCHEONS**

**ROSE WITH A KEY HOLE** code: LK6\_301R

**ROSE WITH CYLINDER HOLE** code: LK6\_302R

**TOILET PLATE** 

code: LK6\_303R