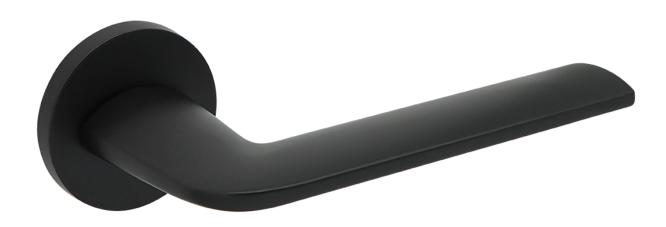

#### **HANDLE ON ROSE**

Material: aluminium/zamak

Finish: black Size:

- rose: ø53 mm

- lever handle (length): 139 mm Through bolt distance: 38 mm

code: KRF\_900A EAN: **5905358214923** 