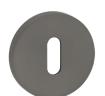

### **ESCUTCHEONS**

**ROSE WITH A KEY HOLE** code: LO4\_901R

**ROSE WITH CYLINDER HOLE** code: LO4\_902R

**TOILET PLATE** 

code: LO4\_903R

### **ESCUTCHEONS**

**ROSE WITH A KEY HOLE** code: LO4\_501R

**ROSE WITH CYLINDER HOLE** code: LO4\_502R

**TOILET PLATE** 

code: LO4\_503R

### **ESCUTCHEONS**

**ROSE WITH A KEY HOLE** code: LK6\_301R

**ROSE WITH CYLINDER HOLE** code: LK6\_302R

**TOILET PLATE** 

code: LK6\_303R