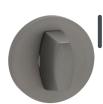

#### **HANDLE ON ROSE**

Material: aluminium/zamak

Finish: black Size:

- rose: ø53 mm

- lever handle (length): 139 mm Through bolt distance: 38 mm

code: KRF\_900A EAN: **5905358214923** 

#### **HANDLE ON ROSE**

Material: aluminium/zamak

Finish: graphite

Size:

- rose: ø53 mm

- lever handle (length): 139 mm Through bolt distance: 38 mm

code: KRF\_500A EAN: **5905358214916** 

#### **HANDLE ON ROSE**

Material: aluminium/zamak

Finish: satine

Size:

- rose: 53x53 mm

- lever handle (length): 139 mm Through bolt distance: 38 mm

code: KRF\_300A EAN: **5905358214909** 