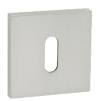

### **ESCUTCHEONS**

**ROSE WITH A KEY HOLE** code: LK6\_301R

**ROSE WITH CYLINDER HOLE** code: LK6\_302R

**TOILET PLATE** 

code: LK6\_303R