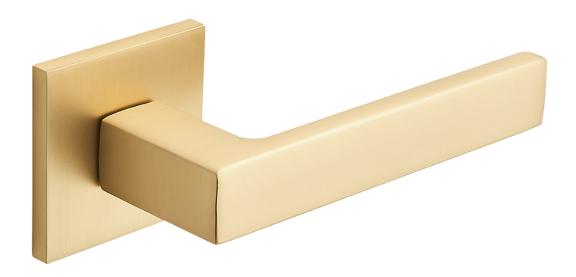

#### **HANDLE ON ROSE**

Material: aluminium/zamak

Finish: gold Size:

- plate: 53x53 mm

- handpiece (length): 123 mm

Mounting holes space: 38 mm code: KVA\_G00A EAN: 5905358207345

### **MATCHING BOTTOM PLATE**

SQUARE SHORT PLATE WITH A KEY code: LK6\_G01A

SQUARE SHORT INSERT TYPE PLATE code: LK6\_G02A

SQUARE SHORT TOILET PLATE code: LK6\_G03A