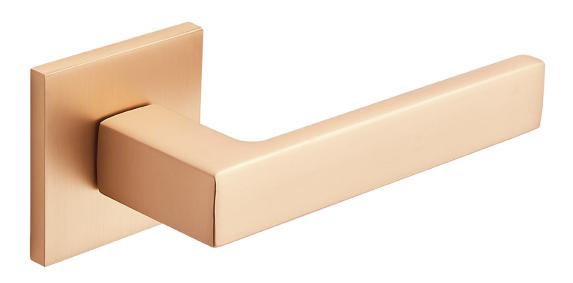

# **KVADRATO**

Easy assembly

Slim plate

Made of aluminium

line

Warranty surface mechanism

- geometric shape with rounded handle edges
- comfort and ease of use
- modern look achieved with a slim 6 mm thick plate
- equipped with a mounting adapter for easy installation
- offering high durability
- no visible fingerprints during use

#### **HANDLE ON ROSE**

Material: aluminium/zamak

Finish: rose gold

Size:

- plate: 53x53 mm

- handpiece (length): 123 mm

Mounting holes space: 38 mm code: KVA\_800A EAN: 5905358207352