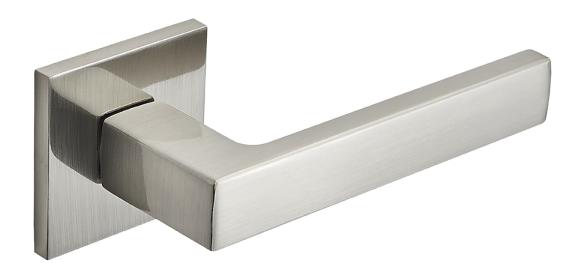

handle on rose

#### **HANDLE ON ROSE**

Material: aluminium/zamak

**Finish**: chrome

Size:

- plate: 53x53 mm

- handpiece (length): 123 mm

Mounting holes space: 38 mm code: KVA\_000A EAN: 5905358207314