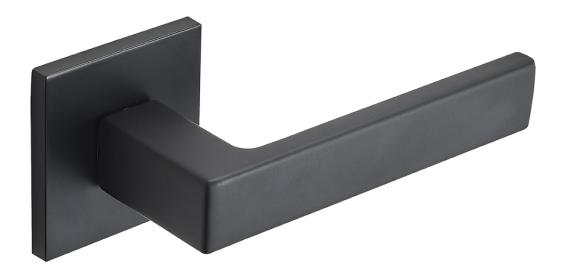

#### **HANDLE ON ROSE**

Material: aluminium/zamak

**Finish**: chrome

Size:

- plate: 53x53 mm

- handpiece (length): 123 mm

Mounting holes space: 38 mm code: KVA\_000A EAN: 5905358207314

#### **HANDLE ON ROSE**

Material: aluminium/zamak

Finish: satin

Size:

- plate: 53x53 mm

- handpiece (length): 123mm

Mounting holes space: 38 mm code: KVA\_300A EAN: 5905358207321

#### **HANDLE ON ROSE**

Material: aluminium/zamak

Finish: rose gold

Size:

- plate: 53x53 mm

- handpiece (length): 123 mm

Mounting holes space: 38 mm code: KVA\_800A EAN: 5905358207352

#### **HANDLE ON ROSE**

Material: aluminium/zamak

Finish: black

Size:

- plate: 53x53 mm

- handpiece (length): 123 mm

Mounting holes space: 38 mm code: KVA\_900A EAN: 5905358207338

#### **HANDLE ON ROSE**

Material: aluminium/zamak

Finish: gold Size:

- plate: 53x53 mm

- handpiece (length): 123 mm

Mounting holes space: 38 mm code: KVA\_G00A EAN: 5905358207345