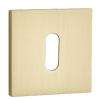

### **MATCHING BOTTOM PLATE**

SQUARE SHORT PLATE WITH A KEY code: LK6\_001A

SQUARE SHORT INSERT TYPE PLATE code: LK6\_002A

SQUARE SHORT TOILET PLATE code: LK6\_003A

handle on rose

### **MATCHING BOTTOM PLATE**

SQUARE SHORT PLATE WITH A KEY code: LK6\_301A

SQUARE SHORT INSERT TYPE PLATE code: LK6\_302A

SQUARE SHORT TOILET PLATE code: LK6\_303A

handle on rose

### **MATCHING BOTTOM PLATE**

SQUARE SHORT PLATE WITH A KEY code: LK6\_801A

SQUARE SHORT INSERT TYPE PLATE code: LK6\_802A

SQUARE SHORT TOILET PLATE code: LK6\_803A

handle on rose

### **MATCHING BOTTOM PLATE**

SQUARE SHORT PLATE WITH A KEY code: LK6\_901A

SQUARE SHORT INSERT TYPE PLATE code: LK6\_902A

SQUARE SHORT TOILET PLATE code: LK6\_903A

handle on rose

### **MATCHING BOTTOM PLATE**

SQUARE SHORT PLATE WITH A KEY code: LK6\_G01A

SQUARE SHORT INSERT TYPE PLATE code: LK6\_G02A

SQUARE SHORT TOILET PLATE code: LK6\_G03A