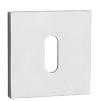

### **MATCHING BOTTOM PLATE**

SQUARE SHORT PLATE WITH A KEY code: LK6\_001A

SQUARE SHORT INSERT TYPE PLATE code: LK6\_002A

SQUARE SHORT TOILET PLATE code: LK6\_003A

handle on rose