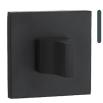

#### **HANDLE ON ROSE**

Material: aluminium/zamak

Finish: black

Size:

- plate: 53x53 mm

- handpiece (length): 123 mm

Mounting holes space: 38 mm code: KVA\_900A EAN: 5905358207338

### **MATCHING BOTTOM PLATE**

SQUARE SHORT PLATE WITH A KEY code: LK6\_901A

SQUARE SHORT INSERT TYPE PLATE code: LK6\_902A

SQUARE SHORT TOILET PLATE code: LK6\_903A

handle on rose