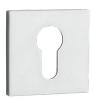

### **MATCHING BOTTOM PLATE**

SQUARE SHORT PLATE WITH A KEY code: LK6\_001A

SQUARE SHORT INSERT TYPE PLATE code: LK6\_002A

SQUARE SHORT TOILET PLATE code: LK6\_003A

handle on rose