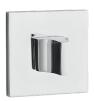

handle on rose

#### **HANDLE ON ROSE**

Material: aluminium/zamak

**Finish**: chrome

Size:

- plate: 53x53 mm

- handpiece (length): 123 mm

Mounting holes space: 38 mm code: KVA\_000A EAN: 5905358207314