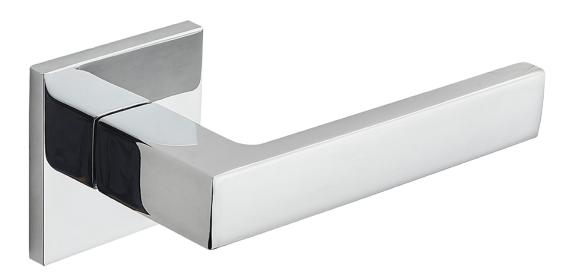

#### **HANDLE ON ROSE**

Material: aluminium/zamak

**Finish**: chrome

Size:

- plate: 53x53 mm

- handpiece (length): 123 mm

Mounting holes space: 38 mm code: KVA\_000A EAN: 5905358207314