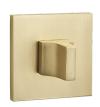

#### **HANDLE ON ROSE**

Material: aluminium/zamak

**Finish**: chrome

Size:

- plate: 53x53 mm

- handpiece (length): 123 mm

Mounting holes space: 38 mm code: KVA\_000A EAN: 5905358207314

#### **HANDLE ON ROSE**

Material: aluminium/zamak

Finish: satin

Size:

- plate: 53x53 mm

- handpiece (length): 123mm

Mounting holes space: 38 mm code: KVA\_300A EAN: 5905358207321

#### **HANDLE ON ROSE**

Material: aluminium/zamak

Finish: rose gold

Size:

- plate: 53x53 mm

- handpiece (length): 123 mm

Mounting holes space: 38 mm code: KVA\_800A EAN: 5905358207352

#### **HANDLE ON ROSE**

Material: aluminium/zamak

Finish: black

Size:

- plate: 53x53 mm

- handpiece (length): 123 mm

Mounting holes space: 38 mm code: KVA\_900A EAN: 5905358207338

#### **HANDLE ON ROSE**

Material: aluminium/zamak

Finish: gold Size:

- plate: 53x53 mm

- handpiece (length): 123 mm

Mounting holes space: 38 mm code: KVA\_G00A EAN: 5905358207345