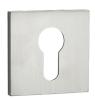

### **MATCHING BOTTOM PLATE**

SQUARE SHORT PLATE WITH A KEY code: LK6\_301A

SQUARE SHORT INSERT TYPE PLATE code: LK6\_302A

SQUARE SHORT TOILET PLATE code: LK6\_303A

handle on rose