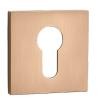

### **MATCHING BOTTOM PLATE**

SQUARE SHORT PLATE WITH A KEY code: LK6\_801A

SQUARE SHORT INSERT TYPE PLATE code: LK6\_802A

SQUARE SHORT TOILET PLATE code: LK6\_803A

handle on rose