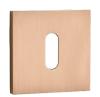

### **MATCHING BOTTOM PLATE**

SQUARE SHORT PLATE WITH A KEY code: LK6\_801A

SQUARE SHORT INSERT TYPE PLATE code: LK6\_802A

SQUARE SHORT TOILET PLATE code: LK6\_803A

handle on rose