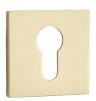

### **MATCHING BOTTOM PLATE**

SQUARE SHORT PLATE WITH A KEY code: LK6\_001A

SQUARE SHORT INSERT TYPE PLATE code: LK6\_002A

SQUARE SHORT TOILET PLATE code: LK6\_003A

handle on rose

### **MATCHING BOTTOM PLATE**

SQUARE SHORT PLATE WITH A KEY code: LK6\_301A

SQUARE SHORT INSERT TYPE PLATE code: LK6\_302A

SQUARE SHORT TOILET PLATE code: LK6\_303A

handle on rose

### **MATCHING BOTTOM PLATE**

SQUARE SHORT PLATE WITH A KEY code: LK6\_801A

SQUARE SHORT INSERT TYPE PLATE code: LK6\_802A

SQUARE SHORT TOILET PLATE code: LK6\_803A

handle on rose

### **MATCHING BOTTOM PLATE**

SQUARE SHORT PLATE WITH A KEY code: LK6\_901A

SQUARE SHORT INSERT TYPE PLATE code: LK6\_902A

SQUARE SHORT TOILET PLATE code: LK6\_903A

handle on rose

### **MATCHING BOTTOM PLATE**

SQUARE SHORT PLATE WITH A KEY code: LK6\_G01A

SQUARE SHORT INSERT TYPE PLATE code: LK6\_G02A

SQUARE SHORT TOILET PLATE code: LK6\_G03A