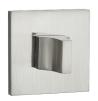

#### **HANDLE ON ROSE**

Material: aluminium/zamak

**Finish**: chrome

Size:

- plate: 53x53 mm

- handpiece (length): 123 mm

Mounting holes space: 38 mm code: KVA\_000A EAN: 5905358207314