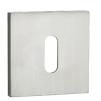

### **MATCHING BOTTOM PLATE**

SQUARE SHORT PLATE WITH A KEY code: LK6\_001A

SQUARE SHORT INSERT TYPE PLATE code: LK6\_002A

SQUARE SHORT TOILET PLATE code: LK6\_003A

handle on rose