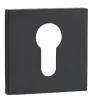

### **MATCHING BOTTOM PLATE**

SQUARE SHORT PLATE WITH A KEY code: LK6\_901A

SQUARE SHORT INSERT TYPE PLATE code: LK6\_902A

SQUARE SHORT TOILET PLATE code: LK6\_903A