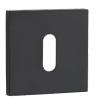

### **MATCHING BOTTOM PLATE**

SQUARE SHORT PLATE WITH A KEY code: LK6\_901A

SQUARE SHORT INSERT TYPE PLATE code: LK6\_902A

SQUARE SHORT TOILET PLATE code: LK6\_903A