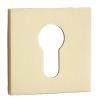

### **MATCHING BOTTOM PLATE**

SQUARE SHORT PLATE WITH A KEY code: LK6\_701A

SQUARE SHORT INSERT TYPE PLATE code: LK6\_702A

SQUARE SHORT TOILET PLATE code: LK6\_703A

### **MATCHING BOTTOM PLATE**

SQUARE SHORT PLATE WITH A KEY code: LK6\_901A

SQUARE SHORT INSERT TYPE PLATE code: LK6\_902A

SQUARE SHORT TOILET PLATE code: LK6\_903A

### **MATCHING BOTTOM PLATE**

SQUARE SHORT PLATE WITH A KEY code: LK6\_G01A

SQUARE SHORT INSERT TYPE PLATE code: LK6\_G02A

SQUARE SHORT TOILET PLATE code: LK6\_G03A