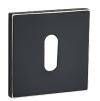

### **MATCHING BOTTOM PLATE**

SQUARE SHORT PLATE WITH A KEY code: LK6\_701A

SQUARE SHORT INSERT TYPE PLATE code: LK6\_702A

SQUARE SHORT TOILET PLATE code: LK6\_703A

### **MATCHING BOTTOM PLATE**

SQUARE SHORT PLATE WITH A KEY code: LK6\_901A

SQUARE SHORT INSERT TYPE PLATE code: LK6\_902A

SQUARE SHORT TOILET PLATE code: LK6\_903A

### **MATCHING BOTTOM PLATE**

SQUARE SHORT PLATE WITH A KEY code: LK6\_G01A

SQUARE SHORT INSERT TYPE PLATE code: LK6\_G02A

SQUARE SHORT TOILET PLATE code: LK6\_G03A