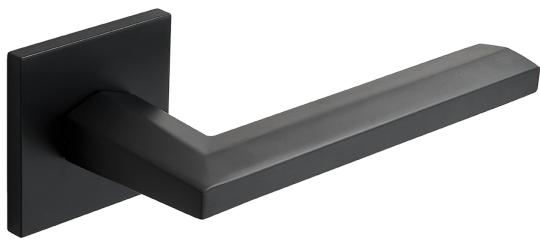

#### **HANDLE ON ROSE**

Material: aluminium/zamak

Finish: black

Size:

- plate: 53x53 mm

- handpiece (length): 134 mm

Mounting holes space: 38 mm code: KLI\_900A EAN: 5905358207369