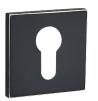

### **MATCHING BOTTOM PLATE**

SQUARE SHORT PLATE WITH A KEY code: LK6\_701A

SQUARE SHORT INSERT TYPE PLATE code: LK6\_702A

SQUARE SHORT TOILET PLATE code: LK6\_703A

### **MATCHING BOTTOM PLATE**

SQUARE SHORT PLATE WITH A KEY code: LK6\_901A

SQUARE SHORT INSERT TYPE PLATE code: LK6\_902A

SQUARE SHORT TOILET PLATE code: LK6\_903A

### **MATCHING BOTTOM PLATE**

SQUARE SHORT PLATE WITH A KEY code: LK6\_G01A

SQUARE SHORT INSERT TYPE PLATE code: LK6\_G02A

SQUARE SHORT TOILET PLATE code: LK6\_G03A