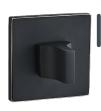

#### **HANDLE ON ROSE**

**Material**: aluminium/zamak **Finish**: black/gold

Size:

- plate: 53x53 mm

- handpiece (length): 134 mm

Mounting holes space: 38 mm code: KLI\_700A EAN: 5905358207376

#### **HANDLE ON ROSE**

Material: aluminium/zamak

Finish: black

Size:

- plate: 53x53 mm

- handpiece (length): 134 mm

Mounting holes space: 38 mm code: KLI\_900A EAN: 5905358207369

#### **HANDLE ON ROSE**

**Material**: aluminium/zamak

Finish: gold Size:

- plate: 53x53 mm

- handpiece (length): 134 mm

Mounting holes space: 38 mm code: KLI\_G00A EAN: 5905358207383