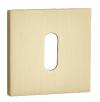

### **MATCHING BOTTOM PLATE**

SQUARE SHORT PLATE WITH A KEY code: LK6\_701A

SQUARE SHORT INSERT TYPE PLATE code: LK6\_702A

SQUARE SHORT TOILET PLATE code: LK6\_703A

### **MATCHING BOTTOM PLATE**

SQUARE SHORT PLATE WITH A KEY code: LK6\_G01A

SQUARE SHORT INSERT TYPE PLATE code: LK6\_G02A

SQUARE SHORT TOILET PLATE code: LK6\_G03A