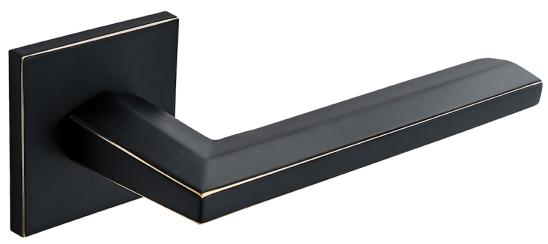

#### **HANDLE ON ROSE**

Material: aluminium/zamak

Finish: black

Size:

- plate: 53x53 mm

- handpiece (length): 134 mm

Mounting holes space: 38 mm code: KLI\_900A EAN: 5905358207369