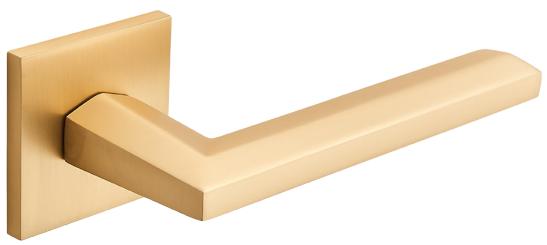

#### **HANDLE ON ROSE**

**Material**: aluminium/zamak

Finish: gold Size:

- plate: 53x53 mm

- handpiece (length): 134 mm

Mounting holes space: 38 mm code: KLI\_G00A EAN: 5905358207383