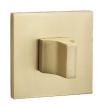

#### **HANDLE ON ROSE**

**Material**: aluminium/zamak

Finish: gold Size:

- plate: 53x53 mm

- handpiece (length): 134 mm

Mounting holes space: 38 mm code: KLI\_G00A EAN: 5905358207383