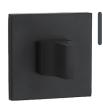

#### **HANDLE ON ROSE**

Material: aluminium/zamak

Finish: black

Size:

- plate: 53x53 mm

- handpiece (length): 134 mm

Mounting holes space: 38 mm code: KLI\_900A EAN: 5905358207369