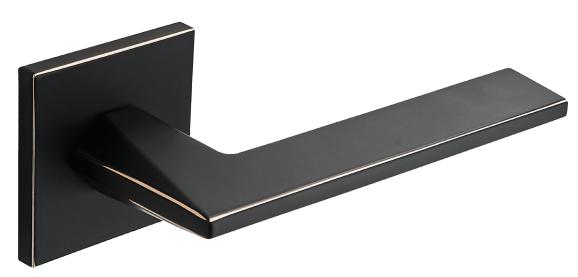

## **TOGO**

Slim plate

Made of znal

Premium line

mechanism

- geometric shape
- convenience and user comfort
- modern appearance thanks to the use of slim rosettes with a thickness of 6 mm
- equipped with a mounting adapter for easy installation
- high durability

## **HANDLE ON ROSE**

Material: znal Finish: black/gold

Size:

- plate: 53x53 mm

- handpiece (length): 134 mm

Mounting holes space: 38 mm code: KTO\_700A EAN: 5905358209516