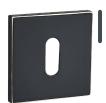

## **MATCHING BOTTOM PLATE**

SQUARE SHORT PLATE WITH A KEY code: LK6\_701A

SQUARE SHORT INSERT TYPE PLATE code: LK6\_702A

SQUARE SHORT TOILET PLATE code: LK6\_703A