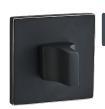

## **MATCHING BOTTOM PLATE**

SQUARE SHORT PLATE WITH A KEY code: LK6\_701A

SQUARE SHORT INSERT TYPE PLATE code: LK6\_702A

SQUARE SHORT TOILET PLATE code: LK6\_703A