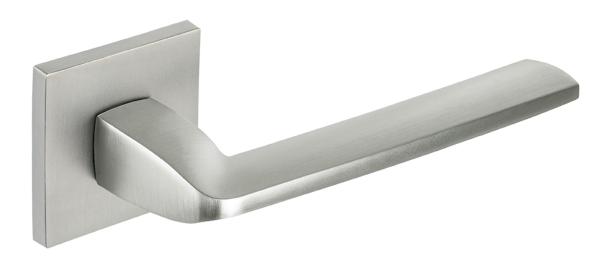

#### **HANDLE ON ROSE**

Material: aluminium/zamak Finish: satine mat

Size:

- rose: 53x53 mm

- lever handle (length): 132 mm Through bolt distance: 38 mm

code: KAB\_3M0A EAN: **5905358214787** 