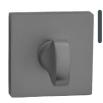

### **ESCUTCHEONS**

**ROSE WITH A KEY HOLE** code: LK6\_501R

**ROSE WITH CYLINDER HOLE** code: LK6\_502R

**TOILET PLATE** 

code: LK6\_503R