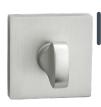

### **ESCUTCHEONS**

**ROSE WITH A KEY HOLE** code: LK6\_3M1R

**ROSE WITH CYLINDER HOLE** code: LK6\_3M2R

**TOILET PLATE** 

code: LK6\_3M3R

### **ESCUTCHEONS**

**ROSE WITH A KEY HOLE** code: LK6\_901R

**ROSE WITH CYLINDER HOLE** code: LK6\_902R

**TOILET PLATE** 

code: LK6\_903R

### **ESCUTCHEONS**

**ROSE WITH A KEY HOLE** code: LK6\_501R

**ROSE WITH CYLINDER HOLE** code: LK6\_502R

**TOILET PLATE** 

code: LK6\_503R