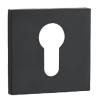

### **ESCUTCHEONS**

**ROSE WITH A KEY HOLE** code: LK6\_901R

**ROSE WITH CYLINDER HOLE** code: LK6\_902R

**TOILET PLATE** 

code: LK6\_903R