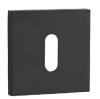

### **ESCUTCHEONS**

**ROSE WITH A KEY HOLE** code: LK6\_901R

**ROSE WITH CYLINDER HOLE** code: LK6\_902R

**TOILET PLATE** 

code: LK6\_903R