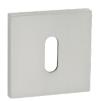

### **ESCUTCHEONS**

**ROSE WITH A KEY HOLE** code: LK6\_3M1R

**ROSE WITH CYLINDER HOLE** code: LK6\_3M2R

**TOILET PLATE** 

code: LK6\_3M3R

### **ESCUTCHEONS**

**ROSE WITH A KEY HOLE** code: LK6\_901R

**ROSE WITH CYLINDER HOLE** code: LK6\_902R

**TOILET PLATE** 

code: LK6\_903R

### **ESCUTCHEONS**

**ROSE WITH A KEY HOLE** code: LK6\_501R

**ROSE WITH CYLINDER HOLE** code: LK6\_502R

**TOILET PLATE** 

code: LK6\_503R