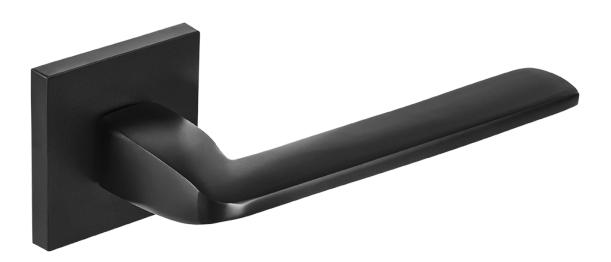

#### **HANDLE ON ROSE**

Material: aluminium/zamak

Finish: black Size:

- rose: 53x53 mm

- lever handle (length): 132 mm Through bolt distance: 38 mm

code: KAB\_900A EAN: **5905358214800** 