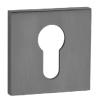

### **ESCUTCHEONS**

**ROSE WITH A KEY HOLE** code: LK6\_501R

**ROSE WITH CYLINDER HOLE** code: LK6\_502R

**TOILET PLATE** 

code: LK6\_503R