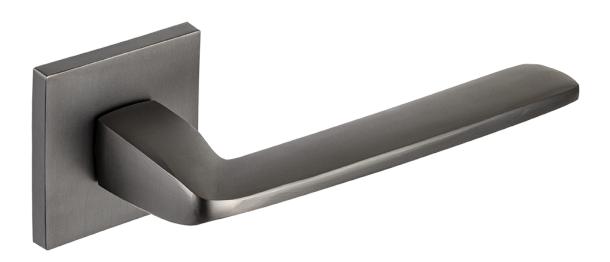

#### **HANDLE ON ROSE**

Material: aluminium/zamak Finish: graphite

Size:

- rose: 53x53 mm

- lever handle (length): 132 mm Through bolt distance: 38 mm

code: KAB\_500A EAN: **5905358214794** 