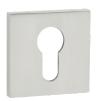

### **ESCUTCHEONS**

**ROSE WITH A KEY HOLE** code: LK6\_3M1R

**ROSE WITH CYLINDER HOLE** code: LK6\_3M2R

**TOILET PLATE** 

code: LK6\_3M3R

### **ESCUTCHEONS**

**ROSE WITH A KEY HOLE** code: LK6\_901R

**ROSE WITH CYLINDER HOLE** code: LK6\_902R

**TOILET PLATE** 

code: LK6\_903R

### **ESCUTCHEONS**

**ROSE WITH A KEY HOLE** code: LK6\_501R

**ROSE WITH CYLINDER HOLE** code: LK6\_502R

**TOILET PLATE** 

code: LK6\_503R