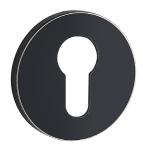

### SZYLD KRÓTKI OKRĄGŁY WKŁADKA

Material: aluminium/zamak

Finish: black

**Size**: (height/depth) Ø53 x 6 mm **Mounting holes space:** 38 mm

code: **LO4\_702A** EAN: **5905358207246** 