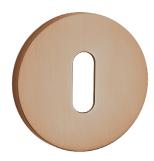

#### **ROUND SHORT PLATE WITH A KEY**

Material: aluminium/zamak

Finish: rose gold

**Size**: (height/depth) Ø53 x 6 mm **Mounting holes space:** 38 mm

code: **LO4\_801A** EAN: **5905358206713** 