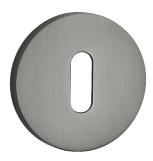

#### **ROUND SHORT PLATE WITH A KEY**

Material: aluminium/zamak

Finish: graphite

**Size**: (height/depth) Ø53 x 6 mm **Mounting holes space:** 38 mm

code: **LO4\_501A** EAN: **5905358206683** 

#### **ROUND SHORT PLATE WITH A KEY**

Material: aluminium/zamak

Finish: black

**Size**: (height/depth) Ø53 x 6 mm **Mounting holes space:** 38 mm

code: **LO4\_701A** EAN: **5905358207239** 

#### **ROUND SHORT PLATE WITH A KEY**

Material: aluminium/zamak

Finish: graphite

Size: (height/depth) Ø53 x 6 mm Mounting holes space: 38 mm

code: **LO4\_501R** EAN: **5905358209820** 

#### **ROUND SHORT PLATE WITH A KEY**

Material: aluminium/zamak

Finish: black

**Size**: (height/depth) Ø53 x 6 mm **Mounting holes space:** 38 mm

code: **LO4\_901A** EAN: **5905358209714** 

#### **ROUND SHORT PLATE WITH A KEY**

Material: aluminium/zamak Finish: brushed gold Size: (height/depth) Ø53 x 6 mm Mounting holes space: 38 mm

code: LO4\_G01R EAN: **5905358209783** 

#### **ROUND SHORT PLATE WITH A KEY**

Material: aluminium/zamak

Finish: satin mat

**Size**: (height/depth) Ø53 x 6 mm **Mounting holes space:** 38 mm

code: **LO4\_3M1A** EAN: **5905358209660** 