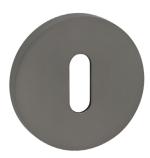

#### **ROUND SHORT PLATE WITH A KEY**

Material: aluminium/zamak

Finish: graphite

**Size**: (height/depth) Ø53 x 6 mm **Mounting holes space:** 38 mm

code: **LO4\_501A** EAN: **5905358206683** 

#### **ROUND SHORT PLATE WITH A KEY**

Material: aluminium/zamak

Finish: black

**Size**: (height/depth) Ø53 x 6 mm **Mounting holes space:** 38 mm

code: **LO4\_701A** EAN: **5905358207239** 

#### **ROUND SHORT PLATE WITH A KEY**

Material: aluminium/zamak

Finish: graphite

Size: (height/depth) Ø53 x 6 mm Mounting holes space: 38 mm

code: **LO4\_501R** EAN: **5905358209820** 

#### **ROUND SHORT PLATE WITH A KEY**

Material: aluminium/zamak

Finish: black

**Size**: (height/depth) Ø53 x 6 mm **Mounting holes space:** 38 mm

code: **LO4\_901A** EAN: **5905358209714** 

#### **ROUND SHORT PLATE WITH A KEY**

Material: aluminium/zamak

Finish: satin mat

**Size**: (height/depth) Ø53 x 6 mm **Mounting holes space:** 38 mm

code: **LO4\_3M1A** EAN: **5905358209660** 