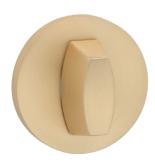

#### **ROUND SHORT TOILET PLATE**

Material: aluminium/zamak Finish: brushed gold

Size: (height/depth) Ø53 x 6 mm Mounting holes space: 38 mm

code: LO4\_G03R EAN: 5905358209806

plates