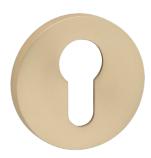

#### **ROUND SHORT INSERT TYPE PLATE**

Material: aluminium/zamak Finish: brushed gold

Size: (height/depth) Ø53 x 6 mm Mounting holes space: 38 mm

code: LO4\_G02R EAN: **5905358209790** 