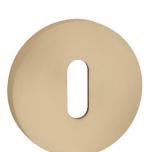

#### **ROUND SHORT PLATE WITH A KEY**

Material: aluminium/zamak Finish: brushed gold Size: (height/depth) Ø53 x 6 mm Mounting holes space: 38 mm

code: LO4\_G01R EAN: **5905358209783** 