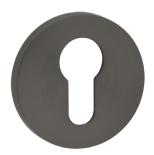

#### **ROUND SHORT INSERT TYPE PLATE**

Material: aluminium/zamak

Finish: graphite

**Size**: (height/depth) Ø53 x 6 mm **Mounting holes space:** 38 mm

code: **LO4\_502A** EAN: **5905358206690** 

### SZYLD KRÓTKI OKRĄGŁY WKŁADKA

Material: aluminium/zamak

Finish: black

**Size**: (height/depth) Ø53 x 6 mm **Mounting holes space:** 38 mm

code: **LO4\_702A** EAN: **5905358207246** 

#### **ROUND SHORT INSERT TYPE PLATE**

Material: aluminium/zamak

Finish: graphite

Size: (height/depth) Ø53 x 6 mm Mounting holes space: 38 mm

code: **LO4\_502R** EAN: **5905358209868** 

#### **ROUND SHORT INSERT TYPE PLATE**

Material: aluminium/zamak

Finish: black

**Size**: (height/depth) Ø53 x 6 mm **Mounting holes space:** 38 mm

code: **LO4\_902A** EAN: **5905358209721** 

#### **ROUND SHORT INSERT TYPE PLATE**

Material: aluminium/zamak

Finish: satin mat

**Size**: (height/depth) Ø53 x 6 mm **Mounting holes space:** 38 mm

code: **LO4\_3M2A** EAN: **5905358209677** 