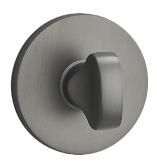

#### **ROUND SHORT TOILET PLATE**

Material: aluminium/zamak

Finish: graphite

**Size**: (height/depth) Ø53 x 6 mm **Mounting holes space:** 38 mm

code: **LO4\_503A** EAN: **5905358206706** 

plates

### **ROUND SHORT TOILET PLATE**

Material: aluminium/zamak

Finish: black

**Size**: (height/depth) Ø53 x 6 mm **Mounting holes space:** 38 mm

code: **LO4\_703A** EAN: **5905358207253** 

plates

#### **ROUND SHORT TOILET PLATE**

Material: aluminium/zamak

Finish: rose gold

**Size**: (height/depth) Ø53 x 6 mm **Mounting holes space:** 38 mm

code: **LO4\_803A** EAN: **5905358206737** 

plates

#### **ROUND SHORT TOILET PLATE**

Material: aluminium/zamak

Finish: graphite

Size: (height/depth) Ø53 x 6 mm Mounting holes space: 38 mm

code: LO4\_503R EAN: 5905358209882

plates

#### **ROUND SHORT TOILET PLATE**

Material: aluminium/zamak

Finish: black

**Size**: (height/depth) Ø53 x 6 mm **Mounting holes space:** 38 mm

code: **LO4\_903A** EAN: **5905358209738** 

plates

#### **ROUND SHORT TOILET PLATE**

Material: aluminium/zamak Finish: brushed gold

Size: (height/depth) Ø53 x 6 mm Mounting holes space: 38 mm

code: LO4\_G03R EAN: 5905358209806

plates

#### **ROUND SHORT TOILET PLATE**

Material: aluminium/zamak

Finish: satin mat

**Size**: (height/depth) Ø53 x 6 mm **Mounting holes space:** 38 mm

code: **LO4\_3M3A** EAN: **5905358209684**