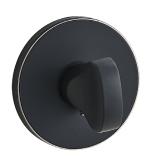

### **ROUND SHORT TOILET PLATE**

Material: aluminium/zamak

Finish: black

**Size**: (height/depth) Ø53 x 6 mm **Mounting holes space:** 38 mm

code: **LO4\_703A** EAN: **5905358207253** 

plates