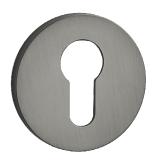

#### **ROUND SHORT INSERT TYPE PLATE**

Material: aluminium/zamak

Finish: graphite

**Size**: (height/depth) Ø53 x 6 mm **Mounting holes space:** 38 mm

code: **LO4\_502A** EAN: **5905358206690** 

### SZYLD KRÓTKI OKRĄGŁY WKŁADKA

Material: aluminium/zamak

Finish: black

**Size**: (height/depth) Ø53 x 6 mm **Mounting holes space:** 38 mm

code: **LO4\_702A** EAN: **5905358207246** 

#### **ROUND SHORT INSERT TYPE PLATE**

Material: aluminium/zamak

Finish: rose gold

**Size**: (height/depth) Ø53 x 6 mm **Mounting holes space:** 38 mm

code: **LO4\_802A** EAN: **5905358206720** 

#### **ROUND SHORT INSERT TYPE PLATE**

Material: aluminium/zamak

Finish: graphite

Size: (height/depth) Ø53 x 6 mm Mounting holes space: 38 mm

code: **LO4\_502R** EAN: **5905358209868** 

#### **ROUND SHORT INSERT TYPE PLATE**

Material: aluminium/zamak

Finish: black

**Size**: (height/depth) Ø53 x 6 mm **Mounting holes space:** 38 mm

code: **LO4\_902A** EAN: **5905358209721** 

#### **ROUND SHORT INSERT TYPE PLATE**

Material: aluminium/zamak Finish: brushed gold

Size: (height/depth) Ø53 x 6 mm Mounting holes space: 38 mm

code: LO4\_G02R EAN: **5905358209790** 

#### **ROUND SHORT INSERT TYPE PLATE**

Material: aluminium/zamak

Finish: satin mat

**Size**: (height/depth) Ø53 x 6 mm **Mounting holes space:** 38 mm

code: **LO4\_3M2A** EAN: **5905358209677** 