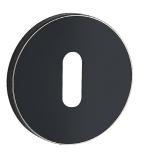

#### **ROUND SHORT PLATE WITH A KEY**

Material: aluminium/zamak

Finish: black

**Size**: (height/depth) Ø53 x 6 mm **Mounting holes space:** 38 mm

code: **LO4\_701A** EAN: **5905358207239** 