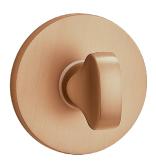

#### **ROUND SHORT TOILET PLATE**

Material: aluminium/zamak

Finish: rose gold

**Size**: (height/depth) Ø53 x 6 mm **Mounting holes space:** 38 mm

code: **LO4\_803A** EAN: **5905358206737** 

plates