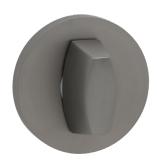

#### **ROUND SHORT TOILET PLATE**

Material: aluminium/zamak

Finish: graphite

**Size**: (height/depth) Ø53 x 6 mm **Mounting holes space:** 38 mm

code: **LO4\_503A** EAN: **5905358206706** 

plates

### **ROUND SHORT TOILET PLATE**

Material: aluminium/zamak

Finish: black

**Size**: (height/depth) Ø53 x 6 mm **Mounting holes space:** 38 mm

code: **LO4\_703A** EAN: **5905358207253** 

plates

#### **ROUND SHORT TOILET PLATE**

Material: aluminium/zamak

Finish: graphite

Size: (height/depth) Ø53 x 6 mm Mounting holes space: 38 mm

code: LO4\_503R EAN: 5905358209882

plates

#### **ROUND SHORT TOILET PLATE**

Material: aluminium/zamak

Finish: black

**Size**: (height/depth) Ø53 x 6 mm **Mounting holes space:** 38 mm

code: **LO4\_903A** EAN: **5905358209738** 

plates

#### **ROUND SHORT TOILET PLATE**

Material: aluminium/zamak

Finish: satin mat

**Size**: (height/depth) Ø53 x 6 mm **Mounting holes space:** 38 mm

code: **LO4\_3M3A** EAN: **5905358209684**