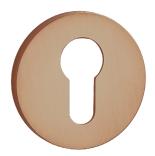

#### **ROUND SHORT INSERT TYPE PLATE**

Material: aluminium/zamak

Finish: rose gold

**Size**: (height/depth) Ø53 x 6 mm **Mounting holes space:** 38 mm

code: **LO4\_802A** EAN: **5905358206720** 